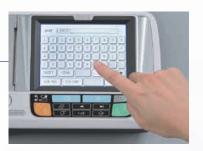

## Features

- 5.7 inch touch screen for patient data entry and preview of 12 lead ECG and analysis results
- Huge data storage capability:
  Internal memory for maximum 200 resting ECGand removable USB memory for 5,000 ECG/2GB
- 3 Data transmission with LAN port XML data format output is possible
- 4 Direct connection with Epson Inkjet printer
- 5 USB port for connecting with external keyboard