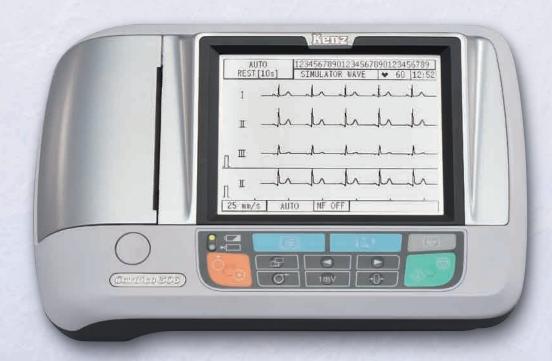

# Diagnostic Resting ECG Cardico 306

[©2012 Suzuken Company Limited - All Right Reserved.]

## Cardico 306

## Features

- 5.7 inch touch screen for patient data entry and preview of 12 lead ECG and analysis results
- Huge data storage capability:
  Internal memory for maximum 200 resting ECGand removable USB memory for 5,000 ECG/2GB
- 3 Data transmission with LAN port XML data format output is possible
- 4 Direct connection with Epson Inkjet printer
- 5 USB port for connecting with external keyboard