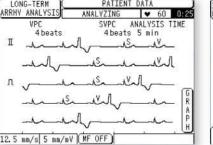

#### Long Term Mode

Arrhythmia Analysis: Analyze ventricular premature contraction, supraventricular premature contraction and atrial fibrillation by recording selected single leadfor a long term.

Autonomic Nervous System Test(ANST) can be performed.

Arrhythmia Analysis

ANS.