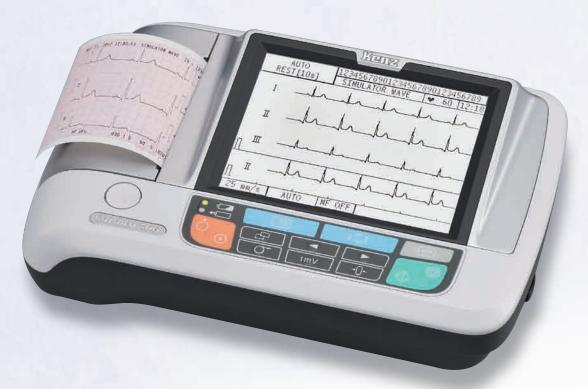

# Diagnostic Resting ECG Cardico 306

[©2012 Suzuken Company Limited - All Right Reserved.]

## Cardico 306

## Features

- 5.7 inch touch screen for patient data entry and preview of 12 lead ECG and analysis results
- Huge data storage capability:
  Internal memory for maximum 200 resting ECGand removable USB memory for 5,000 ECG/2GB
- 3 Data transmission with LAN port XML data format output is possible
- 4 Direct connection with Epson Inkjet printer
- 5 USB port for connecting with external keyboard