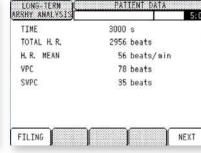

#### Long Term Mode

Arrhythmia Analysis: Analyze ventricular premature contraction, supraventricular premature contraction and atrial fibrillation by recording selected single leadfor a long term.

Autonomic Nervous System Test(ANST) can be performed.

Arrhythmia Analysis

ANS.