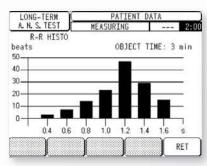

#### Long Term Mode

Arrhythmia Analysis: Analyze ventricular premature contraction, supraventricular premature contraction and atrial fibrillation by recording selected single leadfor a long term.

Autonomic Nervous System Test(ANST) can be performed.

Arrhythmia Analysis

ANS.