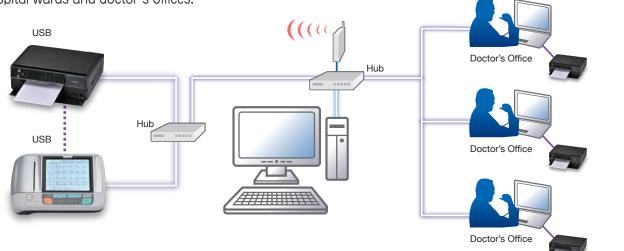

## **ECG Data Management System**

KENZ ECG DATA VIEWER CVS\* enables to build ECG network and database system among ECG exam room, hospital wards and doctor's offices.