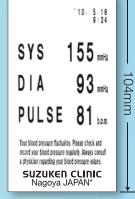

# Recording Report Format

Blood pressure measurment can be set three different size of thermal paper.

\*Customized institution name can be printed using optional software.