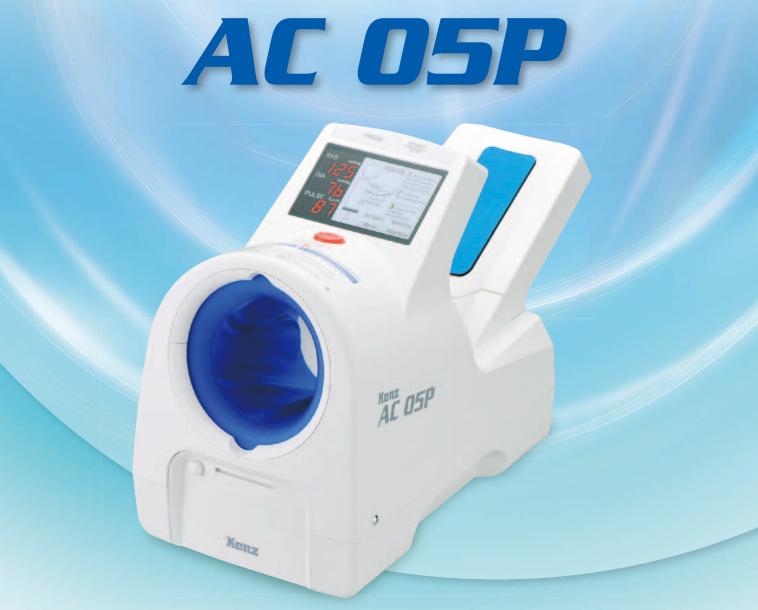

Automatic Blood Pressure Monitor

AC OSP enables fully automatic blood pressure measurement with reliable result within 30 seconds.