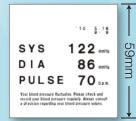

# Recording Report Format

Blood pressure measurment can be set three different size of thermal paper.

\*Customized institution name can be printed using optional software.