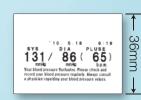

# Recording Report Format

Blood pressure measurment can be set three different size of thermal paper.

\*Customized institution name can be printed using optional software.