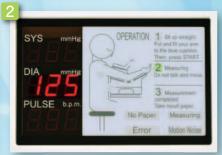

### Audible Measurement Instruction

The instruction is displayed on the frontpanel during measurement process with audible instruction.