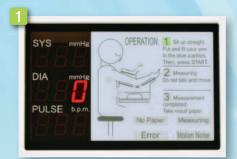

### Audible Measurement Instruction

The instruction is displayed on the frontpanel during measurement process with audible instruction.