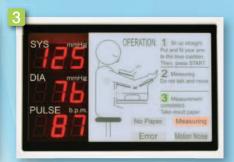

### Audible Measurement Instruction

The instruction is displayed on the frontpanel during measurement process with audible instruction.